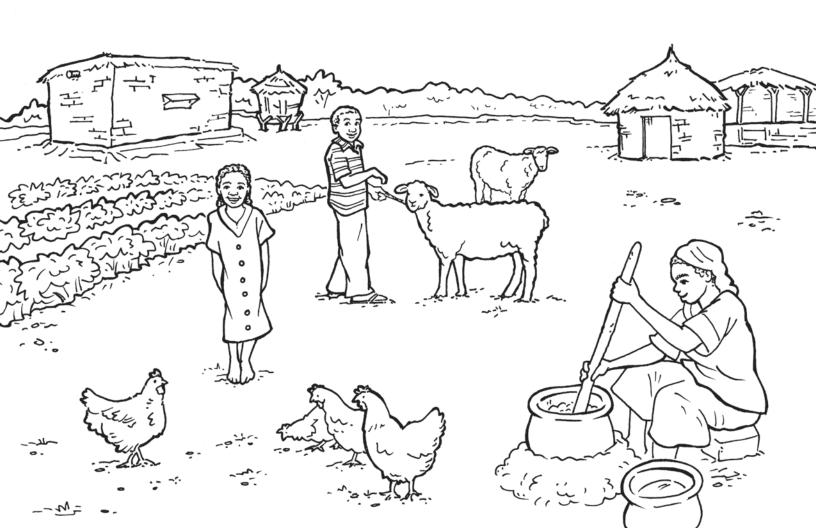

## Together my family has been learning to improve our nutrition so we can stay strong and not get sick. Thanks to the training my dad had from World Renew, he has learned how to grow more food for us to eat. Now our mom can cook us healthy meals.

Chicken Sheep 505807 \$1 505576 \$65

World Renew has also helped our family get a loan to buy sheep and chickens. As children we have the important job of watching the animals. We keep the animals nearby so they don't lose energy walking around in search for food. But every once in a while we have to chase after one and bring it back.

Our family has been able to improve our life so we can have a happier and healthier life. We praise God for caring for us.

Thank you for helping us change our story! Please continue to pray for my family and our community.