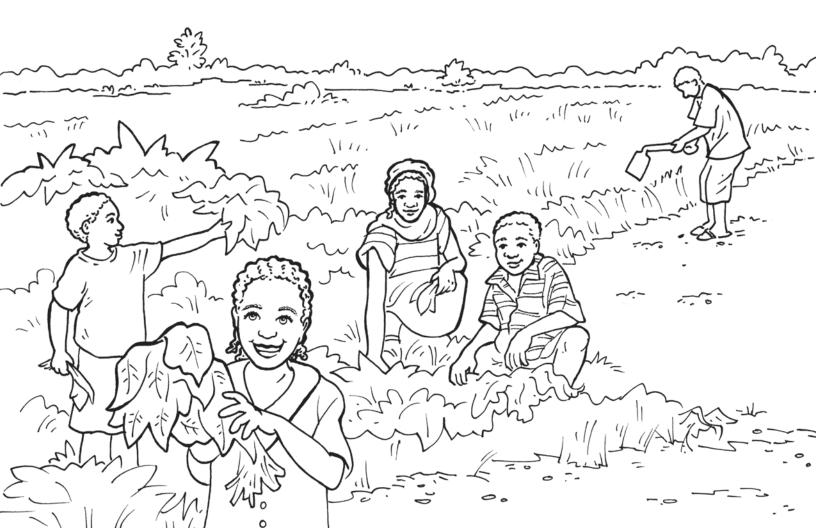

My dad, Galdji, is a busy farmer. He has planted millet, sorghum, sesame, beans, and peanuts in our fields. Through World Renew he has also learned new ways to plant rice. Even though it will be a few months before he harvests, he can already see that his rice fields are in better shape because of these methods.

Cosporation

My siblings and I stay active helping our parents in the field. We also keep busy picking and selling leaves. During the rainy season there is a type of plant that sprouts up whose leaves can be eaten. Depending on the price of leaves at the market, we can earn almost \$20 in one day! We usually use the money to buy rice for our family or to pay for school expenses.