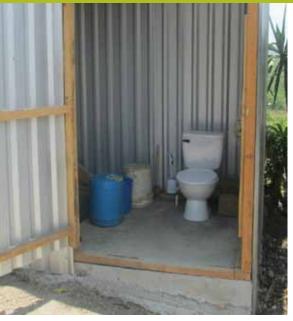

### **LATRINE**

INTERNATIONAL 🌄 🤴

When you give towards a latrine in Laos or elsewhere, you give a family dignity and education in sanitation and good hygiene to improve health and prevent illness that, if untreated, causes death.