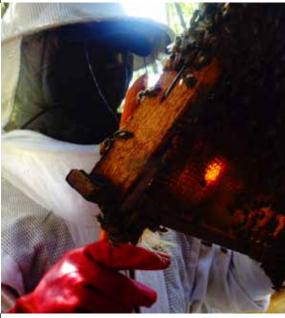

### **BEE SMOKER**

UGANDA 📅

Smoke from a fire pot makes bees sleepy so that a beekeeper can work with the hive safely. A bee smoker keeps Ugandan farmers from getting stung while growing their business and income.

## **PROTECTIVE CLOTHING** FOR BEEKEEPERS

UGANDA 📅 🐻

We've got you covered! Protective clothing for beekeepers provides a Ugandan farmer with one set of boots and gloves, a jumpsuit, and a netted hat to prevent bee stings while working with a hive.