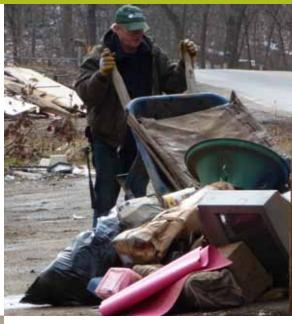

### **CLEAN UP AND DEBRIS REMOVAL**

NORTH AMERICA 🛅 👸

Cleaning up debris from a damaged house after a disaster is a big task. Supply World Renew volunteers with shovels, brooms, buckets, or a wheelbarrow to help a homeowner recover.

514004 \$50

### **SMALL TOOLS** NORTH AMERICA 🐷

World Renew volunteers need a variety of hand tools as they serve disaster survivors. The gift of small tools helps supply them with items like saws, hammers, paint brushes, drills, and tape measures.

514060 \$20