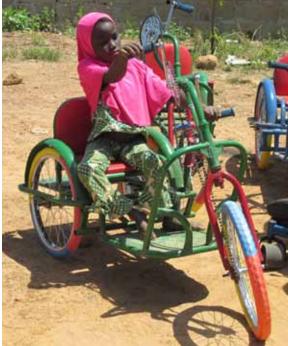

### WHEELCHAIR

People disabled by disease or war are often marginalized. You can empower a Nigerian with the gift of a wheelchair and training in literacy, trauma healing, and assimilation into their community.