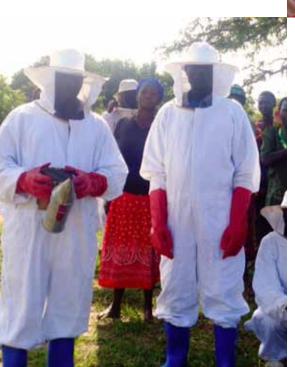

## **PROTECTIVE CLOTHING** FOR BEEKEEPERS

UGANDA 📅 🐻

We've got you covered! Protective clothing for beekeepers provides a Ugandan farmer with one set of boots and gloves, a jumpsuit, and a netted hat to prevent bee stings while working with a hive.