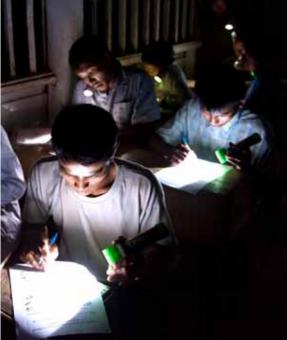

### **LANTERN**

BANGLADESH 🛅 🧓

In communities without electricity in Bangladesh a lantern helps students study at night, after the day's work is done. This gift helps an adult without formal education see the light of learning.