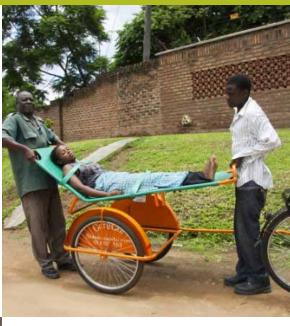

## TRAIN A COMMUNITY **HEALTH VOLUNTEER**

BANGLADESH 💹 🖥 🥫

Where there are no health services. an adept volunteer can help fill the gap. Give training in disease prevention, maternal health, and child nutrition for a community health worker in Bangladesh.