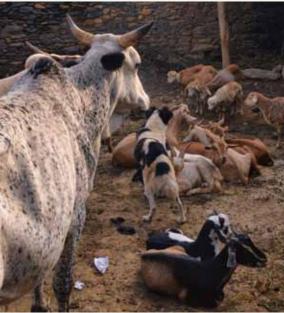

#### RAISING ANIMALS

### **CALF**

INTERNATIONAL ....

A calf is a big deal to a family in poverty. An adult cow provides milk and manure, and her calves can be sold or kept to herd. Training in animal care ensures that your gift has a long, healthy life!

### **GOAT**

INTERNATIONAL 🔤

Totes-mah-goats! A goat provides a family with nutritious milk and meat, manure for fertilizer, and better income. Your gift of a goat helps a family in Kenya and around the world better their way of life.