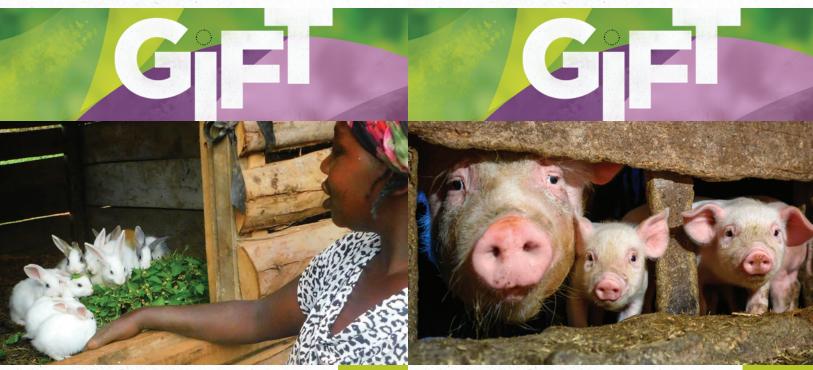

### rabbits

Catalog number 400487

# \_\_\_\_\_ rabbit(s)

x \$15 =

\$ \_\_\_\_\_ total donation for rabbits

Families who buy a sow (female pig) through World Renew can breed it and sell the piglets to other farmers who raise them for income. The family also gives one piglet from the first litter to help another farm family start a pig-breeding business. That way, the whole community can benefit!

Soft, cuddly bunnies are super cute! They also reproduce quickly to help farmers earn even more income. A doe (female rabbit) can have four litters of babies, called "kittens." a year. Your gift of three rabbits helps a farmer get a quick start in raising rabbits.

piq

Catalog number 400452

# \_\_\_\_\_ pig(s)

x \$160 =

\$ \_\_\_\_\_ total donation for pigs