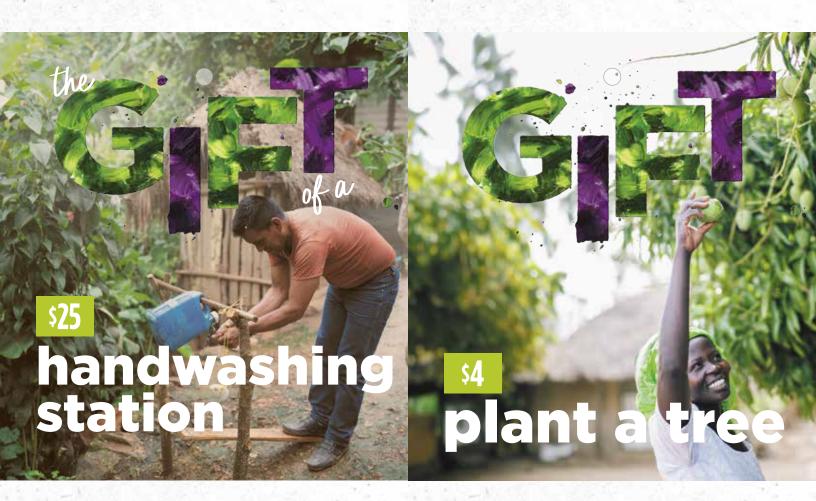

## handwashing station

Help families tap into good health with a handwashing station. This simple, foot-powered tool encourages handwashing and helps stop the spread of germs and disease. It also includes hygiene training through World Renew.

## plant a tree

Fruit trees produce food during difficult growing seasons when other crops may fail. When you give a farmer a tree sapling to plant, they can grow guavas, papayas, mangos, or citrus fruits that provide them with food, income, and shade protection. Help families grow good health with fruit trees!