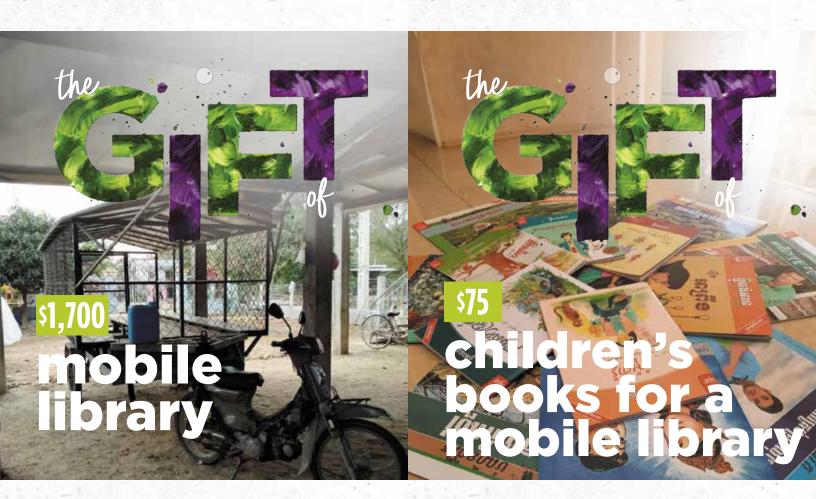

# children's books of for a mobile library

\$75

Fill a trailer with fun learning materials to help students build reading habits that will influence their learning journey all through their lives. Parents, grandparents, and whole families can spend time learning, improve their skills, and develop a love of books.

## mobile library

Your gift of a motorbike and trailer can bring the joy of reading to many people who may not have other opportunities to practice their skills. Give students of all ages a chance to develop a love of learning by giving a bookmobile that brings resources to remote locations!

#### 400800

# Your Gift:

#\_\_\_\_\_mobile library(ies) X \$1,700 =\_\_\_\_

\$\_\_\_\_total donation for mobile libraries

Go to worldrenew.net/gifts and order online with your credit card. Remember to request a gift card for each item if you are giving them as gifts.