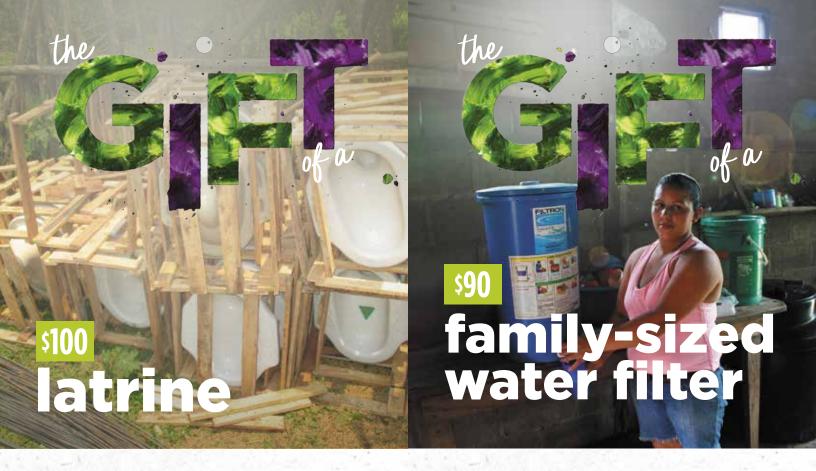

### latrine

When you give a family or community a latrine, you provide building materials and training from World Renew in sanitation and hygiene. Your gift will help prevent the spread of disease and save people's lives. Give this practical but meaningful gift today!

## family-sized water filter

When people don't have access to clean water nearby, they must walk, gather, and carry water home, one or more times a day, just to survive. A family-sized water filter provides safe, clean water at home. Help families avoid illness and give them the gift more time together - and better health!