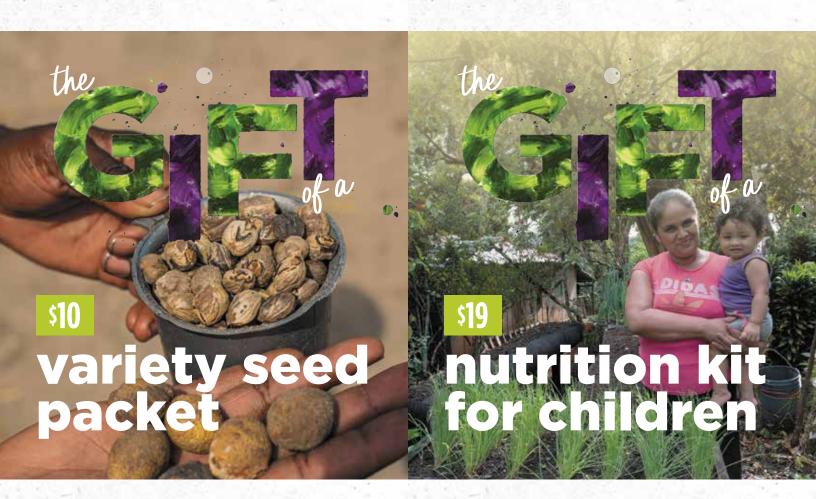

## variety seed packet

Traditional foods like rice and corn provide calories, but a more nutritious diet is needed for long-term good health. Your gift of a packet of vegetable seeds provides a family with spinach, beans, carrots, tomatoes, and other fresh produce with the nutrients they need for a longer, healthier life.

## nutrition kit for children

Families who live in poverty often can't access enough nutritious food to eat daily. Your gift of a nutrition kit supplements a child's diet to ensure that they get the vitamins, protein, and medicine they need to help them grow and maintain good health for a long, productive life.