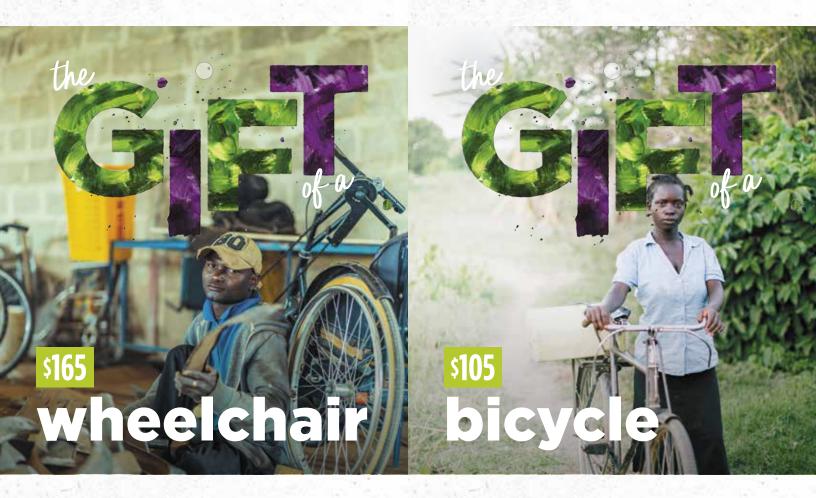

## wheelchair

You can give a person living with a disability a chance to live a fulfilling, productive life with the gift of mobility. A wheelchair improves daily life and gives a person access to education and work, along with dignity, and respect from their family and community.

## bicycle

Your gift of a bicycle provides transportation for a local volunteer, trained by World Renew, who travels long distances between communities to help their neighbors. Your gift helps volunteers visit more homes and farms to teach families about their vital health and food security needs.