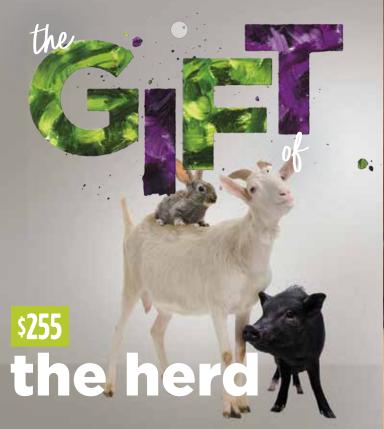

## the herd

\$255

When you give the herd, you give one of each animal in the catalogs: a goat, a pig, a piglet, and a rabbit. Your gift includes learning that goes with a person for the rest of their lives: training in giving vaccinations and animal-raising, and instructions for growing forage crops.

#### 400570

# Your Gift:

#\_\_\_\_herds(s) to plant X **\$255** =\_\_\_\_

\$\_\_\_\_total donation for The Herd

Go to worldrenew.net/gifts and order online with your credit card. Remember to request a gift card for each item if you are giving them as gifts.