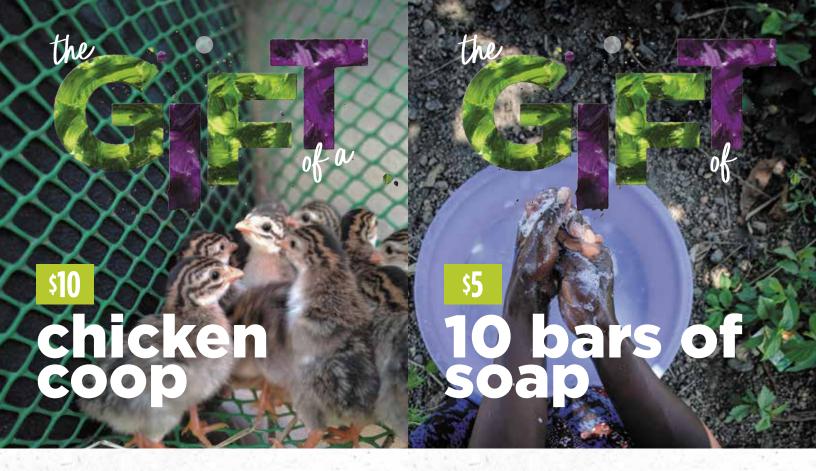

## chicken coop

Farmers know that it's extra important to keep poultry clean and dry. In the tropics, the rainy season causes flooding that breeds diseases. A 2-by-5-foot chicken coop helps farmers control bacteria, parasites, and illness. Your gift of a chicken coop helps families earn more income from their hard work.

## 10 bars of soap

Your gift of 10 bars of soap will improve a child's health and keep them from spreading colds, flu, and other germs at school. Give a child a year of cleanliness, along with instruction in the health benefits of handwashing and hygiene. Good health is in everyone's hands!