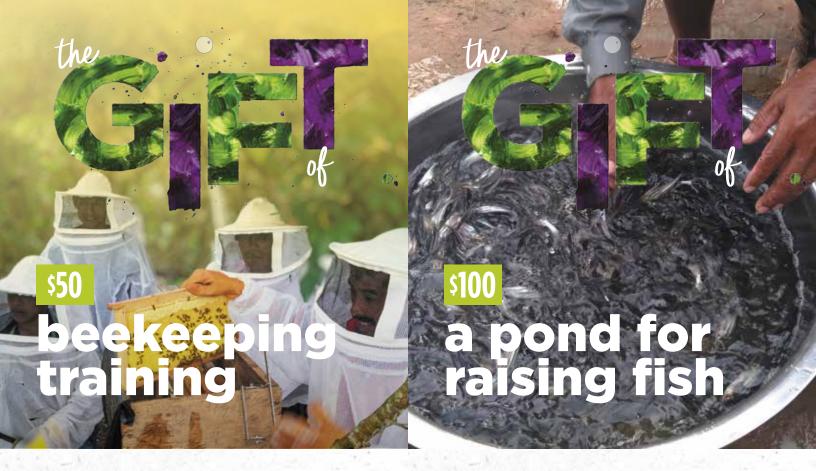

## beekeeper training

World Renew trains farmers who are starting a business keeping bees. They learn hive and business management, harvesting and storing honey, and product marketing. Your gift of beekeeper training helps families earn a steady income between harvests. Help farmers make a new buzz!

## a pond for raising fish

Equip a family with a pond for raising fish so they can eat for a lifetime. Includes materials to build an earthen, concrete, or plastic pond, depending on the location and kind of fish being raised. Your gift will also include training in fish-raising management and starting a new business.