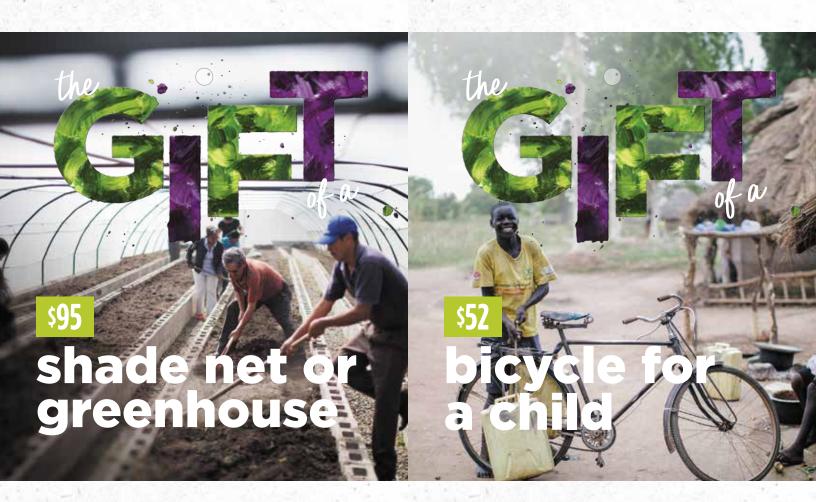

## shade net or greenhouse

In tropical climates, the sun's rays are harsh and can quickly wilt tender plants. Your gift of a shade net or greenhouse protects farmer's crops from heat stress, helps increase production, and results in better prices at the market. Greenhouses or shade nets also protect crops from insects and birds.

Call 800-552-7972

Mail your completed order form and check to:

WORLD RENEW 8970 BYRON COMMERCE DRIVE SW **BYRON CENTER, MI 49315-7400** 

worldrenew.net/gifts

bicycle for

a child

Children in remote villages often live too far from school to walk. Your gift of a child's bicycle, for girls especially, helps equip them to finish school. With a high school diploma, young people have the skills they need to succeed. Help kids get on the path to a better future with a bike to get to school!