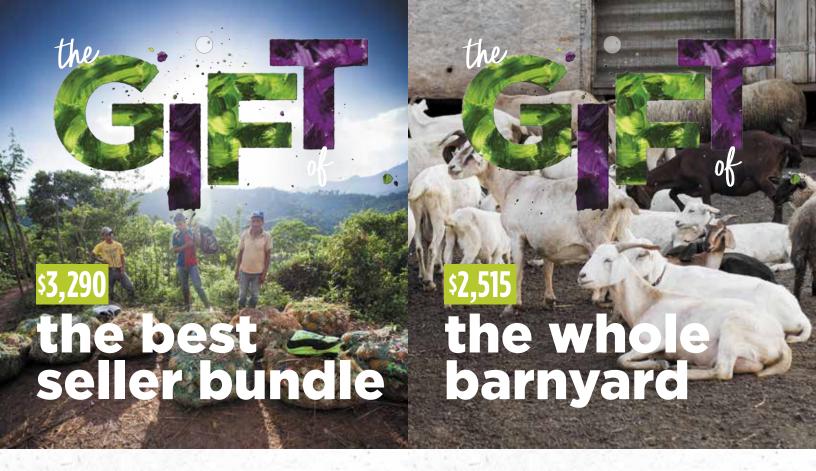

# the whole barnyard

\$2,51

Fill the whole barnyard, including 10 goats, 8 pigs, 4 piglets, 25 ducks, 15 rabbits, 50 chickens, 5 roosters, and farmer training in how to raise them. Healthy, happy animals provided by World Renew help families with enough food, better nutrition, a stable income, and hope for tomorrow!

#### 400491

# Your Gift:

#\_\_\_\_whole barnyard(s) X \$2,515 =\_\_\_\_

\$\_\_\_\_total donation for whole barnyards

Go to worldrenew.net/gifts and order online with your credit card. Remember to request a gift card for each item if you are giving them as gifts.

### the best seller bundle

These are the top 10 most-loved gifts that can bring families who live in poverty opportunities for better lives. It includes 1 goat, 1 chicken, goats and quackers, the whole barnyard, a friendship pack, a family-sized water filter, the herd, 1 bicycle, 10 bars of soap, and "where needed most."

#### 400467

# Your Gift:

#\_\_\_\_\_best seller bundle(s) X \$3,290 =\_\_\_\_

\$\_\_\_\_total donation for best seller bundles

Go to worldrenew.net/gifts and order online with your credit card. Remember to request a gift card for each item if you are giving them as gifts.